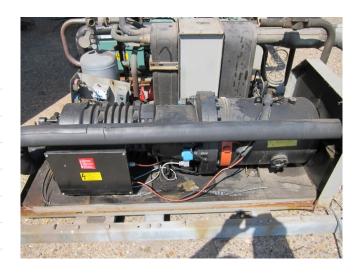

#### Used Copeland SCH1-900E-FWD-200

Used Copeland SCH1-900E-FWD-200 freon compressor, complete with unloaded start, capacity control, pressure safety switches, pressure gauges, liquid receiver, solenoid valve and control panel. This unit has a cooling capacity of 134,9 kW at -10°C/+40°C.