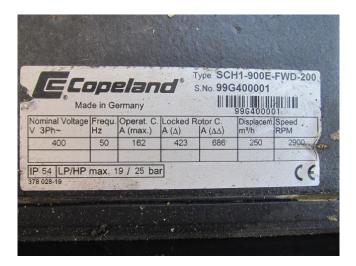

### **Specifications**

| Copeland                |
|-------------------------|
| SCH1-900E-FWD-200       |
| Freon                   |
| 134,9                   |
| ✓                       |
| <b>✓</b>                |
| /                       |
| ✓                       |
|                         |
| ✓                       |
|                         |
| ✓                       |
| ✓                       |
| /                       |
| 250 m3/h // y.o.b. 1996 |
| R404a - R22 or other    |
| freon types             |
| 1900x1050x920 mm        |
| (LxWxH)                 |
| 1                       |
|                         |

#### Used Copeland SCH1-900E-FWD-200

Used Copeland SCH1-900E-FWD-200 freon compressor, complete with unloaded start, capacity control, pressure safety switches, pressure gauges, liquid receiver, solenoid valve and control panel. This unit has a cooling capacity of 134,9 kW at -10°C/+40°C.