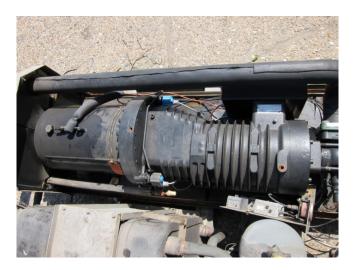

#### Used Copeland SCH1-900E-FWD-200

Used Copeland SCH1-900E-FWD-200 freon compressor, complete with unloaded start, capacity control, pressure safety switches, pressure gauges, liquid receiver, solenoid valve and control panel. This unit has a cooling capacity of 134,9 kW at -10°C/+40°C.