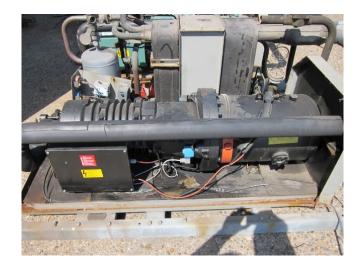

#### Used Copeland SCH1-900E-FWD-200

Used Copeland SCH1-900E-FWD-200 freon compressor, complete with unloaded start, capacity control, pressure safety switches, pressure gauges, liquid receiver, solenoid valve and control panel. This unit has a cooling capacity of 134,9 kW at -10°C/+40°C.